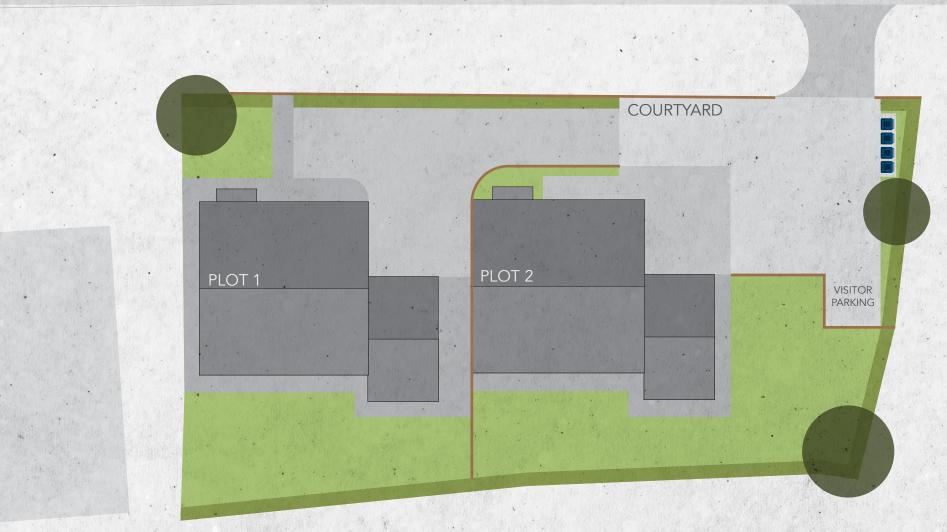

SITE PLAN

LIVE LIFE IN RURAL LUXURY

| ROOM           | SIZE<br>(LENGTH x WIDTH) |        |  |
|----------------|--------------------------|--------|--|
| Living / Snug  | 3.85 >                   | 3.8    |  |
| Bed 01         | 3.27                     | 3.0    |  |
| Living / Diner | 4.80 >                   | 3.2    |  |
| Kitchen        | 3.81                     | 2.7    |  |
| Utility        | 1.62                     | ( 1.79 |  |
| Garage         | 3.00 >                   | 6.0    |  |
|                |                          |        |  |

**Medomsley Mews,** Medomsley, Durham, DH86RD.