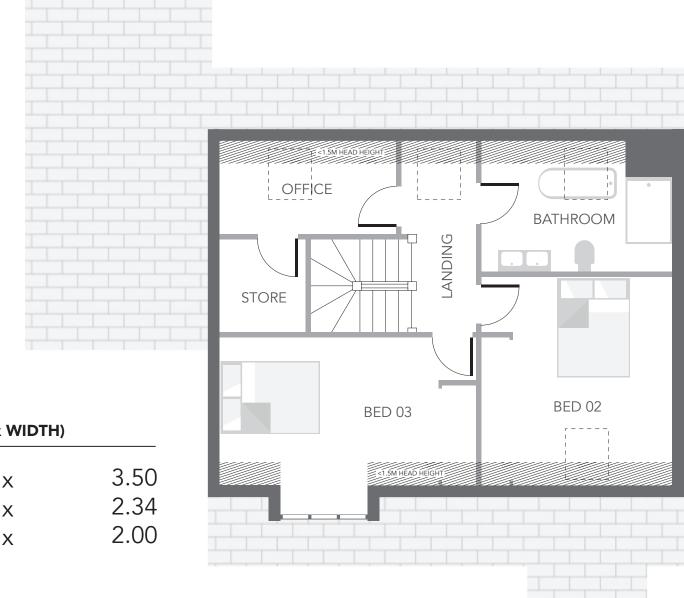

| ROOM   | SIZE<br>(LENGTH x WIDTH) |      |  |
|--------|--------------------------|------|--|
| Bed 02 | 3.63 x                   | 3.50 |  |
| Bed 03 | 4.87 x                   | 2.34 |  |
| Office | 3.6 x                    | 2.00 |  |