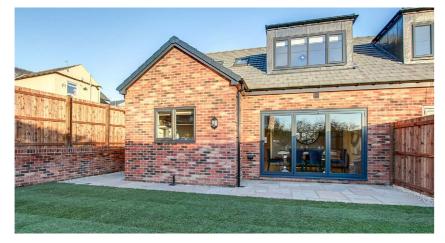

Constructed using locally sourced stone, the development seamlessly blends in with the picturesque surroundings, reflecting the architectural style of the area. Each residence boasts a canopied front entrance, driveway parking, and a spacious garden - providing the perfect balance between countryside living and easy access to local amenities such as shops and pubs.

#### External finishes

Landscaped and turfed front and rear gardens. Outside tap and electrical sockets. Fencing to entire perimeter. Block paving to front drive and paved patio and footpaths.