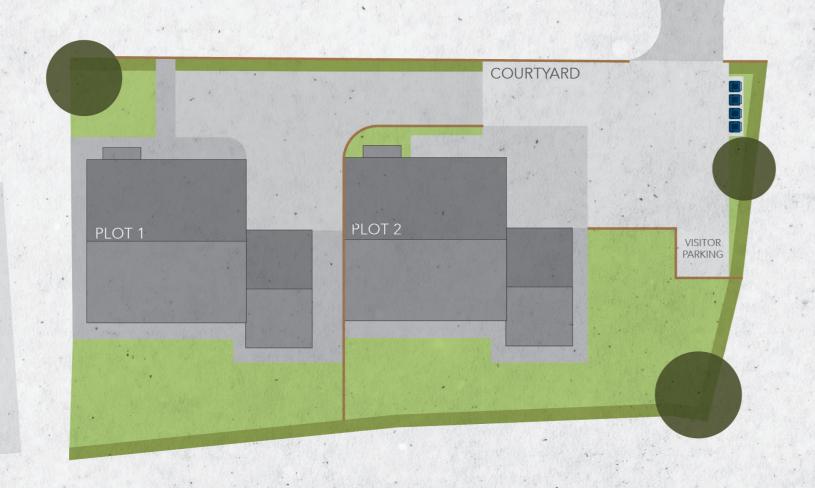

SITE PLAN

LIVE LIFE IN RURAL LUXURY

| ROOM           | SIZE<br>(LENGTH x WIDTH) |        |  |
|----------------|--------------------------|--------|--|
| Living / Snug  | 3.85 >                   | 3.8    |  |
| Bed 01         | 3.27                     | 3.0    |  |
| Living / Diner | 4.80 >                   | 3.2    |  |
| Kitchen        | 3.81                     | 2.7    |  |
| Utility        | 1.62                     | ( 1.79 |  |
| Garage         | 3.00 >                   | 6.0    |  |
|                |                          |        |  |