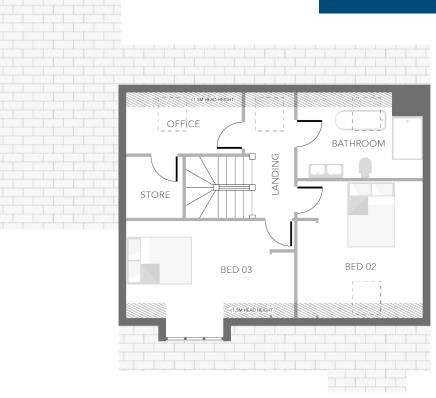

SITE PLAN

LIVE LIFE IN RURAL LUXURY

| ROOM           | SIZE<br>(LENGTH x WIDTH) |        |  |
|----------------|--------------------------|--------|--|
| Living / Snug  | 3.85 >                   | 3.8    |  |
| Bed 01         | 3.27                     | 3.0    |  |
| Living / Diner | 4.80 >                   | 3.2    |  |
| Kitchen        | 3.81                     | 2.7    |  |
| Utility        | 1.62                     | ( 1.79 |  |
| Garage         | 3.00 >                   | 6.0    |  |
|                |                          |        |  |

| ROOM   | SIZE<br>(LENGTH x WIDTH) |      |  |
|--------|--------------------------|------|--|
| Bed 02 | 3.63 x                   | 3.50 |  |
| Bed 03 | 4.87 x                   | 2.34 |  |
| Office | 3.6 x                    | 2.00 |  |