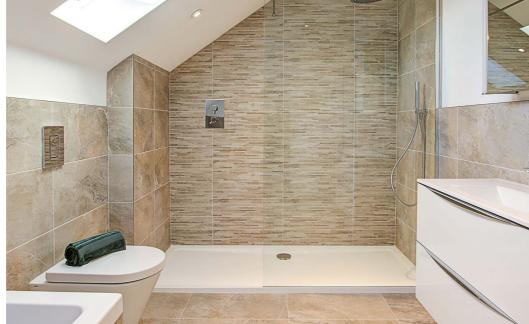

#### Bathrooms and en-suites

Luxury Grohe sanitary ware with wall hung WC and polished chrome dual flush plate, wall hung basins and chrome heated towel rails. Floors to all bathrooms and ensuites fully tiled. Walls half tiled ad fully to shower areas.