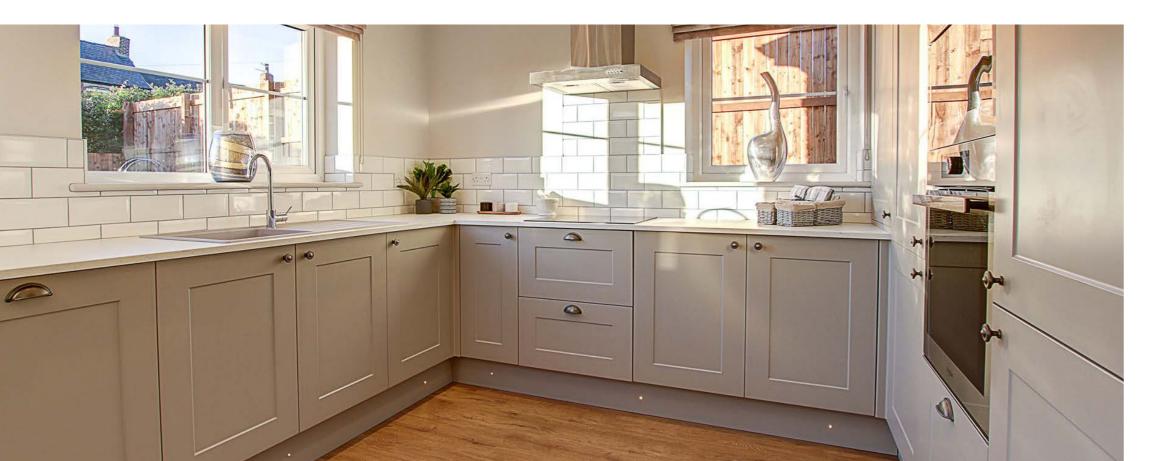

#### Kitchen

Luxury designed kitchen with integrated fridge freezer, ceramic hob and dish washer. Integrated microwave and oven within tall kitchen cabinets.