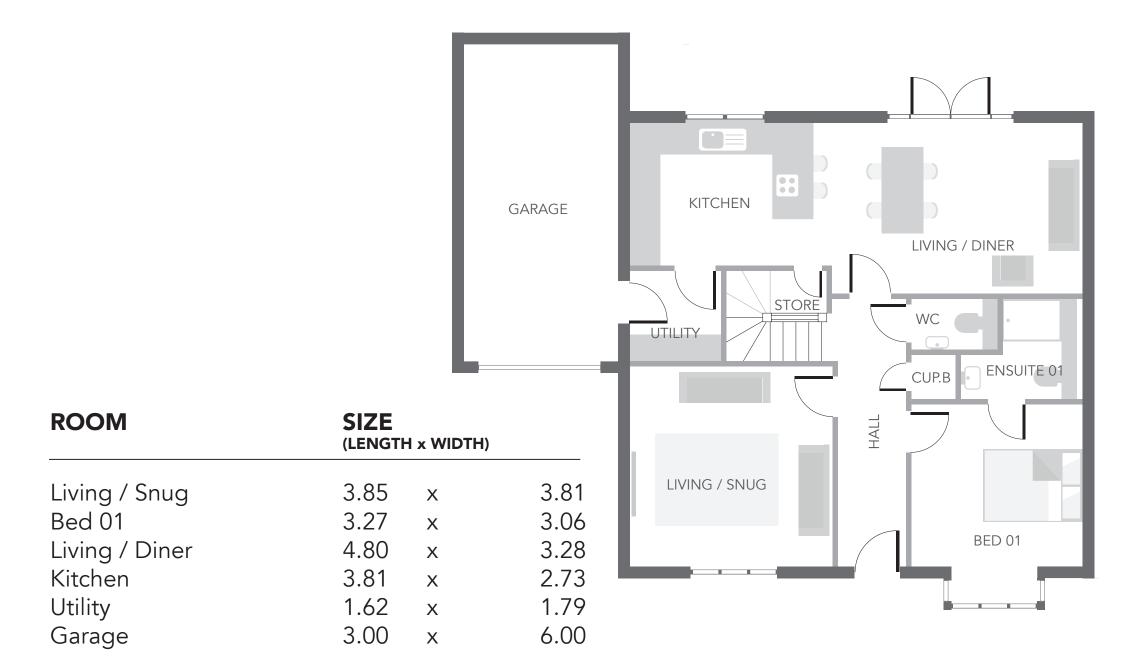

SITE PLAN

LIVE LIFE IN RURAL LUXURY

| ROOM           | SIZE<br>(LENGTH x WIDTH) |        |  |
|----------------|--------------------------|--------|--|
| Living / Snug  | 3.85 >                   | 3.8    |  |
| Bed 01         | 3.27                     | 3.0    |  |
| Living / Diner | 4.80 >                   | 3.2    |  |
| Kitchen        | 3.81                     | 2.7    |  |
| Utility        | 1.62                     | ( 1.79 |  |
| Garage         | 3.00 >                   | 6.0    |  |
|                |                          |        |  |