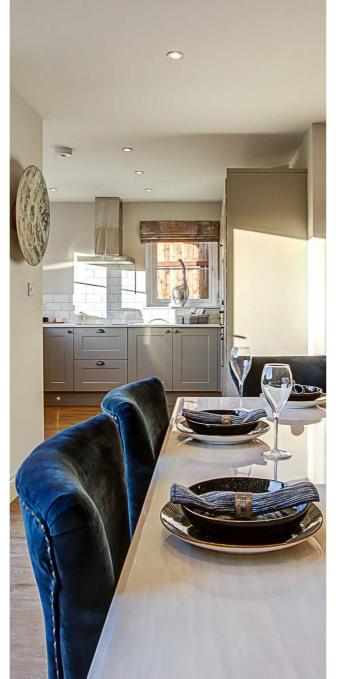

#### Kitchen

Luxury designed kitchen with integrated fridge freezer, ceramic hob and dish washer. Integrated microwave and oven within tall kitchen cabinets.

#### Flooring

Beautifully designed luxury vinyl flooring to hallway and kitchen. Carpets to all bedrooms and staircase.