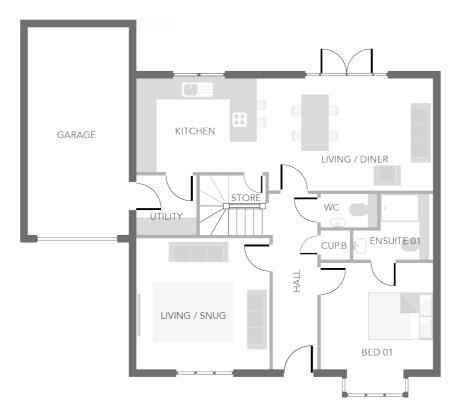

SITE PLAN

LIVE LIFE IN RURAL LUXURY

| ROOM           | SIZE<br>(LENGTH x WIDTH) |        |  |
|----------------|--------------------------|--------|--|
| Living / Snug  | 3.85 >                   | 3.8    |  |
| Bed 01         | 3.27                     | 3.0    |  |
| Living / Diner | 4.80 >                   | 3.2    |  |
| Kitchen        | 3.81                     | 2.7    |  |
| Utility        | 1.62                     | ( 1.79 |  |
| Garage         | 3.00 >                   | 6.0    |  |
|                |                          |        |  |

| ROOM   | SIZE<br>(LENGTH x WIDTH) |      |  |
|--------|--------------------------|------|--|
| Bed 02 | 3.63 x                   | 3.50 |  |
| Bed 03 | 4.87 x                   | 2.34 |  |
| Office | 3.6 x                    | 2.00 |  |